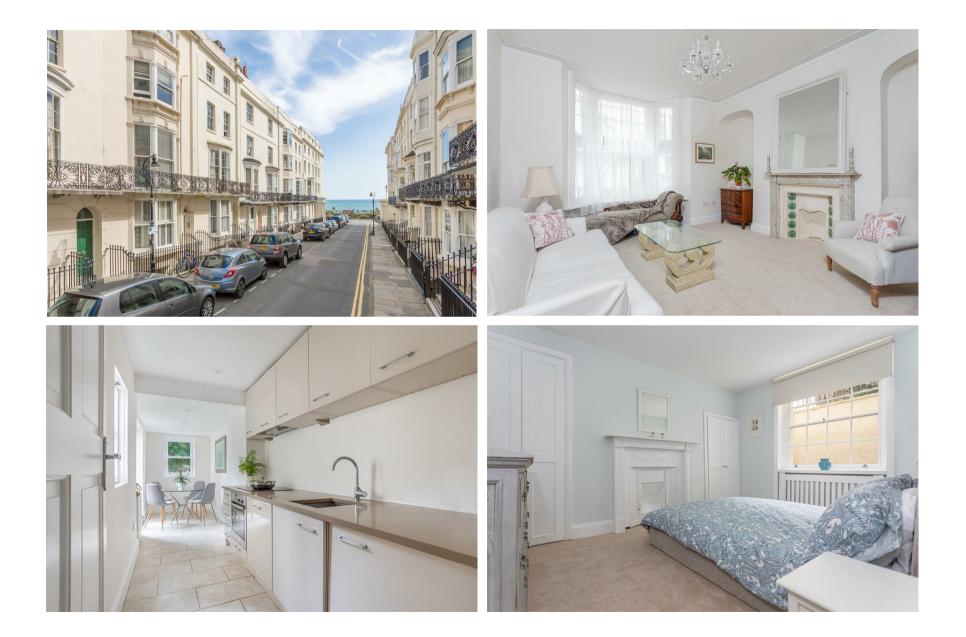

## We know just the place...

Close to the seafront, this four-bedroom duplex apartment offers plenty of living space, as well as four bedrooms, two bathrooms and two outside spaces. Ideal for someone looking for the space of a house within close proximity to the seafront.

As you enter from the communal areas, the hallway allows access to all rooms. To the front of the building is the main living room with feature fireplace and high ceilings as well as a bay window with oblique sea view. Behind the reception room is one of the shower rooms, which is in good decorative condition, with one of the bedrooms located next to it. At the back of the building is the kitchen/dining room, with a range of modern kitchen units and double doors leading to the rear patio.

Bloomsbury Place is located between St George's Road and Marine Parade. The seafront is located just at the end of the road, with plenty of local amenities on St George's Road itself. Access in and out of Brighton is easy along the coast road and Brighton hospital is within walking distance.