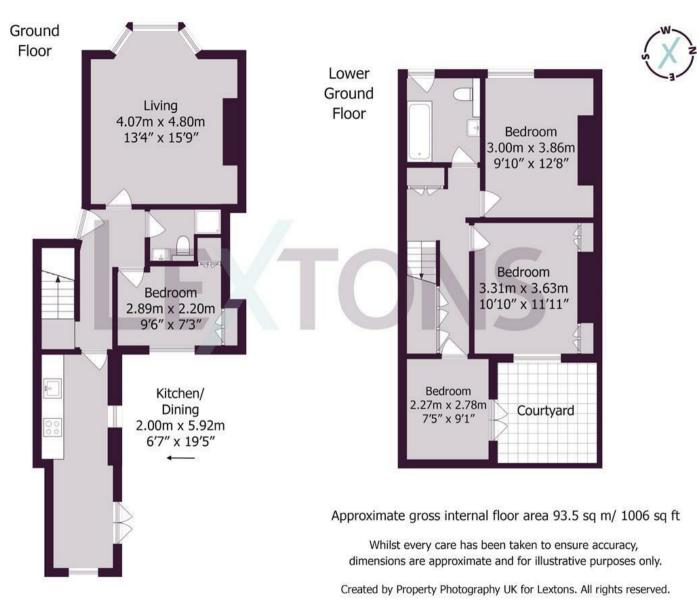

As you enter from the communal areas, the hallway allows access to all rooms. To the front of the building is the main living room with feature fireplace and high ceilings as well as a bay window with oblique sea view. Behind the reception room is one of the shower rooms, which is in good decorative condition, with one of the bedrooms located next to it. At the back of the building is the kitchen/dining room, with a range of modern kitchen units and double doors leading to the rear patio.

To the floor below are three further bedrooms, the master having a wall of fitted wardrobes and the third bedroom having double doors leading to the courtyard. There is a family bathroom, which also allows access to the front of the building should you require it. There is an excellent understair storage cupboard, which has plumbing facilities for a washing machine